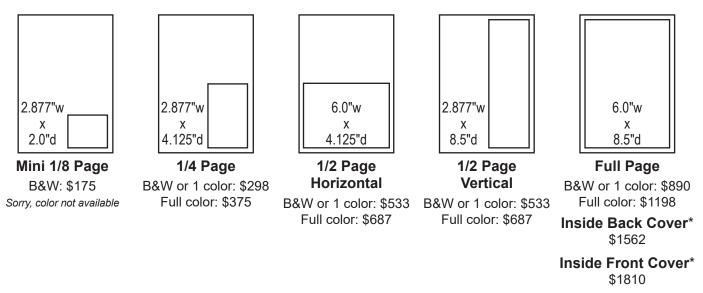

Our basic rates for display ads are: <sup>1</sup>/<sub>8</sub> page \$175; <sup>1</sup>/<sub>4</sub> page \$298; <sup>1</sup>/<sub>2</sub> page \$533; full page \$890. The inside front and back covers are also available for advertising on glossy paper. The following pages contain a list of pointers for your ad and a diagram of the ad sizes. Classifieds and online listings are also available! (See separate sheets for all the details.) To place an ad in our next issue, simply fill out the next page and send it to us, along with your payment and camera-ready copy, by **Monday**, **December 30, 2024**. If you have any questions, just drop us a line or give us a call. Note: When we answer our phone we say "Elsie Publishing." The best time to catch us is weekdays between noon and 5pm ET. (If you need to leave a message after hours or on the weekend, please remember to speak slowly and clearly when you leave your name and number.) We hope that you'll decide to become part of this grassroots lesbian network!

<sup>1)</sup> 

| Pick a size                                                | B&W / 1-color ads | Full color ads |  |
|------------------------------------------------------------|-------------------|----------------|--|
| Mini Ad (1/8 page)                                         | □\$175            | N/A            |  |
| 1/4 page                                                   | □\$298            | □\$375         |  |
| 1/2 page (horizontal or vertical - circle one)             | □\$533            | □\$687         |  |
| 1 full page                                                | □\$890            | □\$1198        |  |
| Inside back cover (semi-gloss stock) Full bleed available  | □\$1562           | □\$1562        |  |
| Inside front cover (semi-gloss stock) Full bleed available | □\$1810           | □\$1810        |  |

## Sizes & Rates (for single issue)

For info about discounts on multiple runs, inserts or placing a centerfold ad, please call Angie at (517)371-5257.

\* Full bleed option available